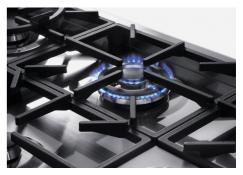

| Cut out         | Check technical data sheet                                         |
|-----------------|--------------------------------------------------------------------|
| Heating element | six burners                                                        |
| Supply          | 220 - 240 V; 50/60 Hz                                              |
| Total power     | 15.900 W                                                           |
| Auxiliary       | 1.000 W                                                            |
| Semirapid       | 2 x 1.750 W                                                        |
| Rapid           | 3.000 W                                                            |
| Dual            | 2 x 4.200 W                                                        |
| Power settings  | 9 power settings per zone                                          |
| Ignition        | Electric ignition under knob                                       |
| Gas type        | Tested for installation with natural gas, LPG nozzle set included. |
| Safety          | Safety valve with quick-acting thermocouple                        |
| Grids           | Cast iron grids and enamelled burner covers                        |

### FEATURES

| 56 cm deep          | 56 cm deep. An increased dimension synonymous with great functionality, which distinguishes the Foster Milano series.                                                                                                                                                                                                                          |
|---------------------|------------------------------------------------------------------------------------------------------------------------------------------------------------------------------------------------------------------------------------------------------------------------------------------------------------------------------------------------|
| Aeo burners         | The AEO burners guarantee up to 25% energy saving compared to standard burners. All models are designed with The Dual burner with 2 independent crowns, controlled by a single knob, delivers from 1 to 5KW, a power that can only be found in professional models.                                                                            |
| Gun Metal           | The Gun Metal finish is obtained by treating steel with a physical process called PVD (Phisical Vacuum Deposition) which deposits particles of noble metals on the surface. The result is a unique and refined aesthetic effect, and an improvement of the mechanical properties of the steel which is more resistant to impact and scratches. |
| Safe cooking        | All Foster cooker hobs are equipped with safety valves. They shut off the gas supply very quickly if the flame accidentally goes out.                                                                                                                                                                                                          |
| Special burners     | Many Foster hobs are equipped with special burners, with two or three rings of fire that greatly increase the power delivered and the heated surface. In the DUAL models the two fire crowns also have independent ignition, making these burners perfect for both intensive and delicate cooking.                                             |
| Ultra-flat hob      | Design meets functionality in the the ultra-flat models. Elegant grids that form a generously sized overall surface.                                                                                                                                                                                                                           |
| Under-knob ignition | The utmost freedom of movement with electronic under-knob ignition, a common feature of all models that allows a one-hand ignition of the burner.                                                                                                                                                                                              |
| XXL grids           | The weighty enamelled cast iron grid has extraordinary dimensions, 33x25 cm, with a working surface up to 50% bigger compared to a standard cooker hob. Now you can use all the burners at the same time even with large cookware.                                                                                                             |