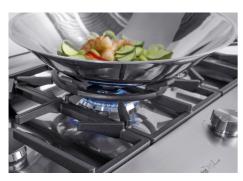

|
| Under-knob ignition | The utmost freedom of movement with electronic under-knob ignition, a common feature of all models that allows a one-hand ignition of the burner.                                                                                                                                                                                              |
| XXL grids           | The weighty enamelled cast iron grid has extraordinary dimensions, 33x25 cm, with a working surface up to 50% bigger compared to a standard cooker hob. Now you can use all the burners at the same time even with large cookware.                                                                                                             |

### **TECHNICAL DATA**





### 1134+1



#### GALLERY









#### EQUIPMENT



Cast iron wok support 9601 727

### **RECOMMENDED PAIRINGS**



Sink Milanello Gun Metal workstation 1034 056