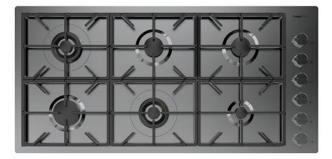

### Cooker hob Foster Milano PVD Gun metal

Gas hobs

Code: 7639 006

### DETAILS

| Туре                   | Gas Hob                  |
|------------------------|--------------------------|
| Material               | AISI 304 stainless steel |
| Texture                | Brushed in line          |
| Finish                 | PVD                      |
| Coloring               | Gun Metal                |
| Edge/Installation Type | Flush-mount   Top-mount  |
| Base size              | 120 cm                   |
| Dimensions             | 1154 x 560 mm            |
| Width                  | 115 cm                   |