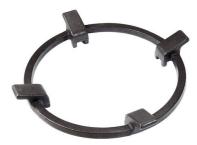

nder-knob ignition | The utmost freedom of movement with electronic under-knob ignition, a common feature of all models that allows a one-hand ignition of the burner.                                                                                                                                                                                              |
| XXL grids           | The weighty enamelled cast iron grid has extraordinary dimensions, 33x25 cm, with a working surface up to 50% bigger compared to a standard cooker hob. Now you can use all the burners at the same time even with large cookware.                                                                                                             |

### **TECHNICAL DATA**





### 1134+1



#### GALLERY









#### EQUIPMENT



Cast iron wok support 9601 727

### **RECOMMENDED PAIRINGS**



Sink Milanello Gun Metal workstation 1034 056