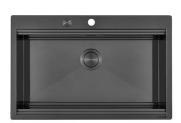

nic under-knob ignition, a common feature of all models that allows a one-hand ignition of the burner.                                                                                                                                                                                              |
| XXL grids           | The weighty enamelled cast iron grid has extraordinary dimensions, 33x25 cm, with a working surface up to 50% bigger compared to a standard cooker hob. Now you can use all the burners at the same time even with large cookware.                                                                                                             |

### **TECHNICAL DATA**





### 1134+1



#### GALLERY









#### EQUIPMENT



Cast iron wok support 9601 727

### **RECOMMENDED PAIRINGS**



Sink Milanello Gun Metal workstation 1034 056