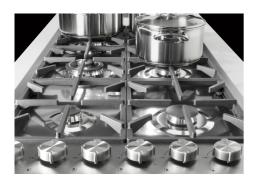

### Cooker hob Foster Milano PVD Gun metal

Gas hobs

Code: 7639 006

### DETAILS

| Туре                   | Gas Hob                  |
|------------------------|--------------------------|
| Material               | AISI 304 stainless steel |
| Texture                | Brushed in line          |
| Finish                 | PVD                      |
| Coloring               | Gun Metal                |
| Edge/Installation Type | Flush-mount   Top-mount  |
| Base size              | 120 cm                   |
| Dimensions             | 1154 x 560 mm            |
| Width                  | 115 cm                   |