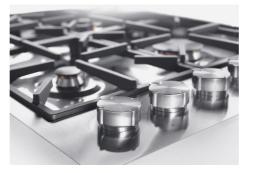

### FEATURES

| 56 cm deep          | 56 cm deep. An increased dimension synonymous with great functionality, which distinguishes the Foster Milano series.                                                                                                                                                                                                                          |
|---------------------|------------------------------------------------------------------------------------------------------------------------------------------------------------------------------------------------------------------------------------------------------------------------------------------------------------------------------------------------|
| Aeo burners         | The AEO burners guarantee up to 25% energy saving compared to standard burners. All models are designed with The Dual burner with 2 independent crowns, controlled by a single knob, delivers from 1 to 5KW, a power that can only be found in professional models.                                                                            |
| Gun Metal           | The Gun Metal finish is obtained by treating steel with a physical process called PVD (Phisical Vacuum Deposition) which deposits particles of noble metals on the surface. The result is a unique and refined aesthetic effect, and an improvement of the mechanical properties of the steel which is more resistant to impact and scratches. |
| Safe cooking        | All Foster cooker hobs are equipped with safety valves. They shut off the gas supply very quickly if the flame accidentally goes out.                                                                                                                                                                                                          |
| Special burners     | Many Foster hobs are equipped with special burners, with two or three rings of fire that greatly increase the power delivered and the heated surface. In the DUAL models the two fire crowns also have independent ignition, making these burners perfect for both intensive and delicate cooking.                                             |
| Ultra-flat hob      | Design meets functionality in the the ultra-flat models. Elegant grids that form a generously sized overall surface.                                                                                                                                                                                                                           |
| Under-knob ignition | The utmost freedom of movement with electronic under-knob ignition, a common feature of all models that allows a one-hand ignition of the burner.                                                                                                                                                                                              |
| XXL grids           | The weighty enamelled cast iron grid has extraordinary dimensions, 33x25 cm, with a working surface up to 50% bigger compared to a standard cooker hob. Now you can use all the burners at the same time even with large cookware.                                                                                                             |