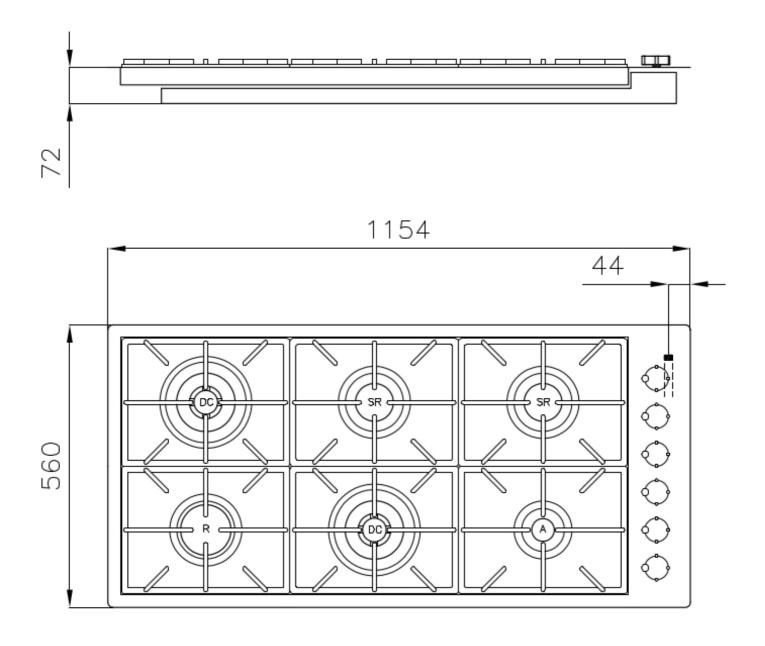

### DETAILS

| Туре                   | Gas Hob                  |
|------------------------|--------------------------|
| Material               | AISI 304 stainless steel |
| Texture                | Brushed in line          |
| Finish                 | PVD                      |
| Coloring               | Gun Metal                |
| Edge/Installation Type | Flush-mount   Top-mount  |
| Base size              | 120 cm                   |
| Dimensions             | 1154 x 560 mm            |
| Width                  | 115 cm                   |

| Cut out         | Check technical data sheet                                         |
|-----------------|--------------------------------------------------------------------|
| Heating element | six burners                                                        |
| Supply          | 220 - 240 V; 50/60 Hz                                              |
| Total power     | 15.900 W                                                           |
| Auxiliary       | 1.000 W                                                            |
| Semirapid       | 2 x 1.750 W                                                        |
| Rapid           | 3.000 W                                                            |
| Dual            | 2 x 4.200 W                                                        |
| Power settings  | 9 power settings per zone                                          |
| Ignition        | Electric ignition under knob                                       |
| Gas type        | Tested for installation with natural gas, LPG nozzle set included. |
| Safety          | Safety valve with quick-acting thermocouple                        |
| Grids           | Cast iron grids and enamelled burner covers                        |

### **TECHNICAL DATA**